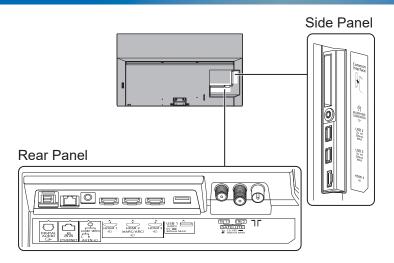

## TX-55HZ1000B

55" OLED 4K2KTV

| <b>SPECIFICATIONS</b> | SP | ECI | FI | CAT | 101 | NS |
|-----------------------|----|-----|----|-----|-----|----|
|-----------------------|----|-----|----|-----|-----|----|

| Dimensions (W x H x D) | 1 228 mm x 772 mm x 350 mm |
|------------------------|----------------------------|
|                        | (With Pedestal)            |
|                        | 1 228 mm x 712 mm x 58 mm  |
|                        | (TV only)                  |
| Mass                   | 26.0 kg (With Pedestal)    |
|                        | 21.0 kg (TV only)          |

## **DIMENSIONS**



## **JACKS**



## Note

To make sure that the OLED TV fits the cabinet properly when a high degree of precision is required, we recommend that you use the OLED TV itself to make the necessary cabinet measurements. Panasonic cannot be responsible for inaccuracies in cabinet design or manufacture.

Specifications are subject to change without notice. Non-metric weights and measurements are approximate.