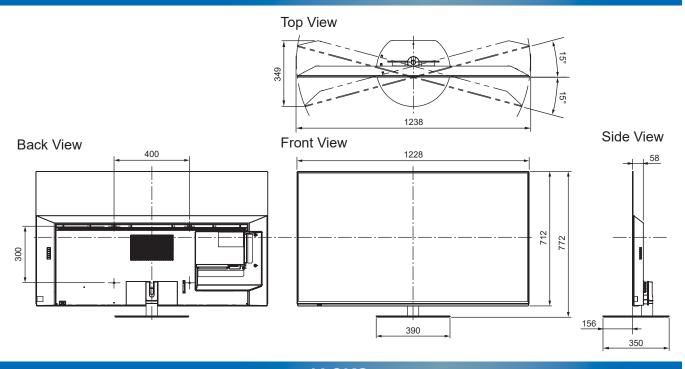

| Dimensions (W x H x D) | 1 228 mm x 772 mm x 350 mm |
|------------------------|----------------------------|
|                        | (With Pedestal)            |
|                        | 1 228 mm x 712 mm x 58 mm  |
|                        | (TV only)                  |
| Mass                   | 26.0 kg (With Pedestal)    |
|                        | 21.0 kg (TV only)          |

## **DIMENSIONS**

## Note

To make sure that the OLED TV fits the cabinet properly when a high degree of precision is required, we recommend that you use the OLED TV itself to make the necessary cabinet measurements. Panasonic cannot be responsible for inaccuracies in cabinet design or manufacture.